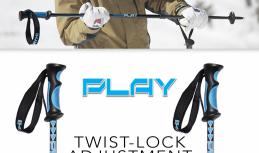

## TWIST-LOCK ADJUSTMENT

#### TO UNLOCK

TWIST UPPER SECTION ANTI-CLOCKWISE AGAINST LOWER SECTION

### TO LOCK

TWIST UPPER SECTION **CLOCKWISE AGAINST** LOWER SECTION (as tight as possible)

HOLD LOWER SECTION FIRMLY